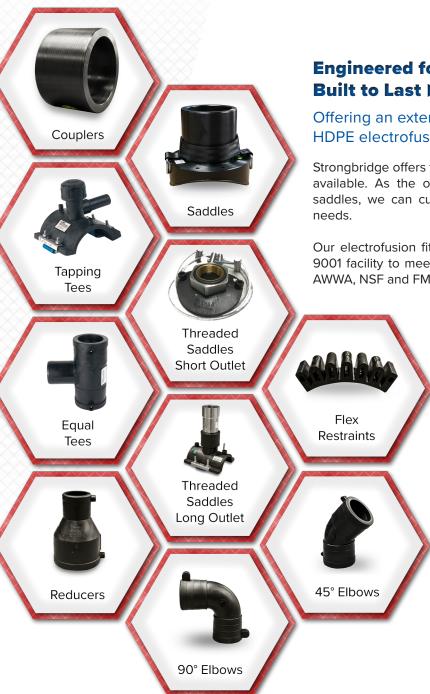

## **Engineered for Durability** Built to Last ▶▶▶▶▶

Offering an extensive range of industrial grade, heavy-duty HDPE electrofusion fittings.

Strongbridge offers the largest size and pressure-class range of electrofusion available. As the originator of large diameter electrofusion couplers and saddles, we can custom design and manufacture specific to your project

Our electrofusion fittings are made with the very best materials in our ISO 9001 facility to meet international and domestic standards, including ASTM, AWWA, NSF and FM Approvals.\*

- High-density polyethylene PE4710/100
- Your best choice for a leak-free system
- **High chemical resistance**
- Impact resistance at low temperatures
- Resistant to corrosion and abrasion
- **Light weight**
- **Easy installation**
- Butt fusion, electrofusion and mechanical connection ready
- IPS. DIPS and CTS sizes available
- Pressure ratings to 360 psi